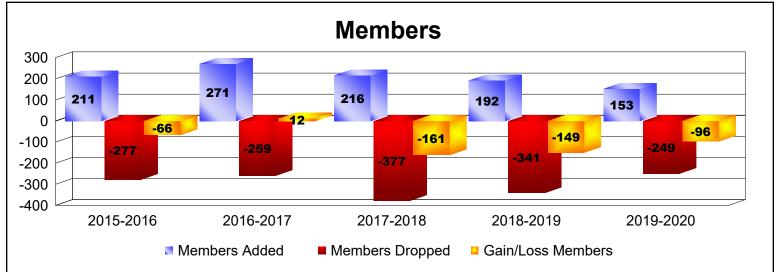

District 43 Y

As of June 2020 Cumulative

| Year      | New<br>Clubs | Dropped<br>Clubs | Gain/<br>Loss<br>Clubs | New<br>Members | Charter<br>Members | Reinstate<br>Members | Transfer<br>Members | Total<br>Member<br>Added | Total<br>Members<br>Dropped | Gain/<br>Loss<br>Members |
|-----------|--------------|------------------|------------------------|----------------|--------------------|----------------------|---------------------|--------------------------|-----------------------------|--------------------------|
| 2015-2016 | 0            | 0                | 0                      | 188            | 0                  | 15                   | 8                   | 211                      | -277                        | -66                      |
| 2016-2017 | 3            | 0                | 3                      | 175            | 78                 | 8                    | 10                  | 271                      | -259                        | 12                       |
| 2017-2018 | 0            | -2               | -2                     | 179            | 0                  | 29                   | 8                   | 216                      | -377                        | -161                     |
| 2018-2019 | 1            | -5               | -4                     | 152            | 21                 | 17                   | 2                   | 192                      | -341                        | -149                     |
| 2019-2020 | 1            | -5               | -4                     | 107            | 22                 | 10                   | 14                  | 153                      | -249                        | -96                      |
| Average   | 1            | -2               | -1                     | 160            | 24                 | 16                   | 8                   | 209                      | -301                        | -92                      |