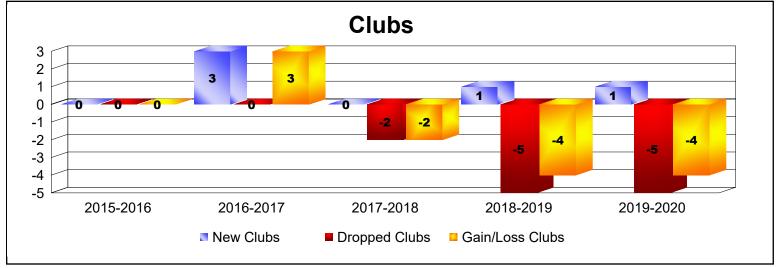

District 43 Y

As of June 2020 Cumulative

| Year      | New<br>Clubs | Dropped<br>Clubs | Gain/<br>Loss<br>Clubs | New<br>Members | Charter<br>Members | Reinstate<br>Members | Transfer<br>Members | Total<br>Member<br>Added | Total<br>Members<br>Dropped | Gain/<br>Loss<br>Members |
|-----------|--------------|------------------|------------------------|----------------|--------------------|----------------------|---------------------|--------------------------|-----------------------------|--------------------------|
| 2015-2016 | 0            | 0                | 0                      | 188            | 0                  | 15                   | 8                   | 211                      | -277                        | -66                      |
| 2016-2017 | 3            | 0                | 3                      | 175            | 78                 | 8                    | 10                  | 271                      | -259                        | 12                       |
| 2017-2018 | 0            | -2               | -2                     | 179            | 0                  | 29                   | 8                   | 216                      | -377                        | -161                     |
| 2018-2019 | 1            | -5               | -4                     | 152            | 21                 | 17                   | 2                   | 192                      | -341                        | -149                     |
| 2019-2020 | 1            | -5               | -4                     | 107            | 22                 | 10                   | 14                  | 153                      | -249                        | -96                      |
| Average   | 1            | -2               | -1                     | 160            | 24                 | 16                   | 8                   | 209                      | -301                        | -92                      |